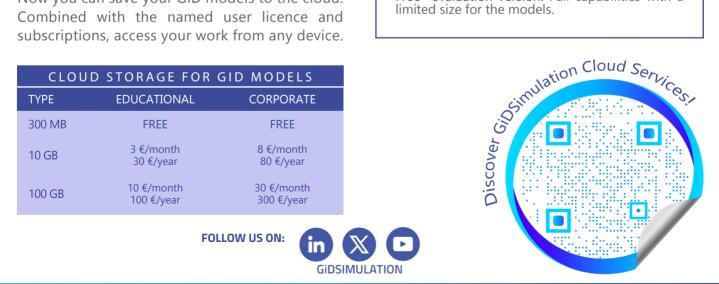

# **CLOUD STORAGE FOR GID MODELS**

Now you can save your GiD models to the cloud. Combined with the named user licence and subscriptions, access your work from any device.